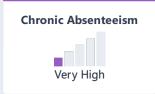

# **Ocean Charter**

Explore the performance of Ocean Charter under California's Accountability System.

Due to the COVID-19 pandemic, state law allows the 2022 Dashboard to only display the most current year of data (also known as Status). For this year only, performance levels will be reported using one of five Status levels (ranging from Very High, High, Medium, Low, and Very Low) for state measures. Please note that the Status levels associated with the Chronic Absenteeism and Suspension Rate Indicators are reversed (ranging from Very Low, Low, Medium, High, and Very High). Information regarding this year's Dashboard data is available within the Dashboard Communications Toolkit.