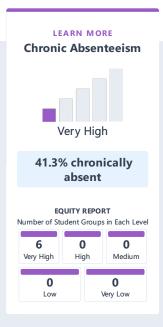

## **Conditions & Climate**

View data related to how well schools are providing a healthy, safe and welcoming environment.