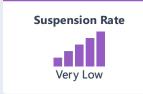

# **Ocean Charter**

Explore the performance of Ocean Charter under California's Accountability System.

Due to the COVID-19 pandemic, state law allows the 2022 Dashboard to only display the most current year of data (also known as Status). For this year only, performance levels will be reported using one of five Status levels (ranging from Very High, High, Medium, Low, and Very Low) for state measures. Please note that the Status levels associated with the Chronic Absenteeism and Suspension Rate Indicators are reversed (ranging from Very Low, Low, Medium, High, and Very High). Information regarding this year's Dashboard data is available within the Dashboard Communications Toolkit.