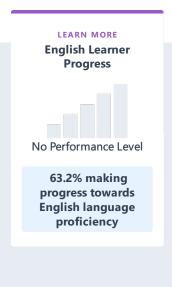

# **Academic Engagement**

See information that shows how well schools are engaging students in their learning.