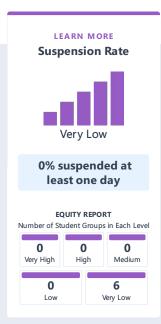

## **Conditions & Climate**

View data related to how well schools are providing a healthy, safe and welcoming environment.