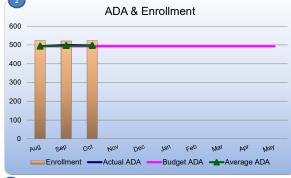

#### **KEY POINTS**

Enrollment at the end of month 3(Nov 2nd) was 523. This is 4 above budget and a 2 student increase from last month. Average Daily attendance through month 3 is 497.09 higher than budgeted ADA by 5 points and higher than forecasted ADA by 2.53 points.

# ADA

Budgeted average ADA for FY18-19 is 493.05 based on an enrollment of 519 and a 95.0% attendance rate.

This report will discuss revenue and expenditure variances from the Board-approved budget that are above \$20,000 and 10%.

Excellent education through charter schools

The forecast assumes an ADA of 494.57 based on an enrollment of 519 and a 95.2% attendance rate.

In Month 3, ADA was 497.37 with 523 students enrolled at the end of the month and a 95.4% ADA rate.

Average ADA for the year (through Month 3) is 497.09 (a 95.5% ADA rate for the year to date).

This report will discuss revenue and expenditure variances from the Board-approved budget that are above \$20,000 and 10%.