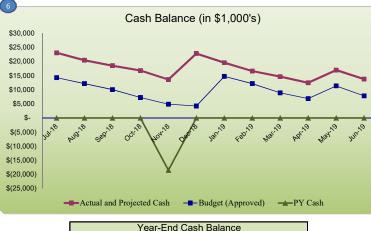

Cash was \$16.8M at the end of the month with \$16.4M in the Prop 1D account

Deferred revenue of \$18M at the end of the month represents \$1.8M Prop 1D and \$16.2M Augmentation funds received but not yet expended

# **Balance Sheet**

As of October 31, 2018, the school's cash balance was \$17M, which includes \$16.5M in the Prop 1D account.

As of October 31, 2018, the Accounts Receivable balance was \$205K, down from \$221K in the previous month due to receipt of revenues earned in FY17-18.

| Projected  | Budget    | Variance  |
|------------|-----------|-----------|
| 13,775,795 | 7,821,899 | 5,953,896 |

ExED

Excellent education through charter

**Balance Sheet** 6/30/2018 9/30/2018 10/31/2018 6/30/2019 FC Assets 23.194.549 18.581.211 16.813.309 13.775.795 Cash Accounts Receivable 399,256 221,413 204,468 700,155 Due From Others 0 0 0 0 Other Assets 40,198 (0)(0)(0)36,258,378 Net Fixed Assets 30,333,440 34,563,482 59,982,658 53,967,443 53,366,106 53,276,155 74,458,607 Total Assets Liabilities A/P & Payroll 211,393 62,358 63,548 35,498 10,866 9,547 Due to Others 9,547 18,202 **Deferred Revenue** 24,029,958 19,707,086 18,011,583 14,118,095 Total Debt 6,549,564 8,711,000 8,558,004 8,561,000 Total Liabilities 30,801,781 28,489,991 26,642,682 22,732,795 Equity Beginning Fund Bal. 5,190,192 23,165,662 23,165,662 23,165,662 Net Income/(Loss) 17,975,470 1,710,453 2,617,064 27,712,399 Total Equity 23,165,662 24,876,114 25,782,726 50,878,061 Total Liabilities & Equity 53,967,443 53,366,105 52,425,408 73,610,856 Available Line of Credit Days Cash on Hand 23,080 1,157 1,044 855 Cash Reserve % 6323.3% 317.0% 286.0% 234.3%