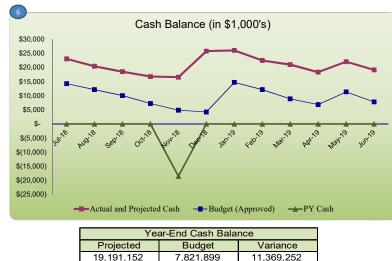

## **Balance Sheet**

As of February 28, 2019, the school's cash balance was \$23M, which includes \$22M in the Site Project account.

As of February 28, 2019, the Accounts Receivable balance was \$205K, down from \$205K (no change) in the previous month due to receipt of revenues earned in FY17-18.

## Non-Operating Net Income (from construction activities)

Non-operating net income is projected to be 21M compared to a budget of \$31M. The \$10M variance is due to adjustments to the timing of Prop 1D grant revenues and matching (loan) amount. Prop 1D revenue is \$2.2M higher and Augmentation revenue is \$12M less due to changes in capital expenditure projections.