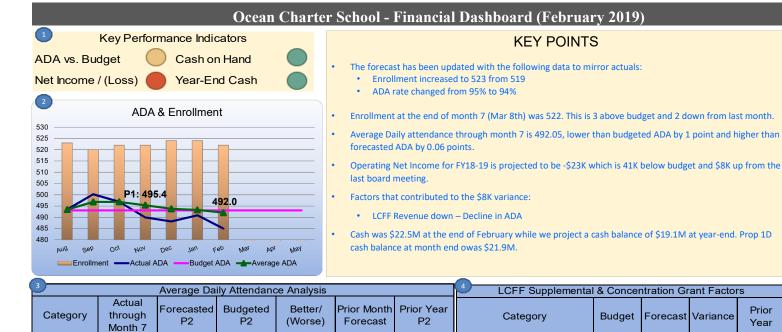

## ADA

Budgeted average ADA for FY18-19 is 493.05 based on an enrollment of 519 and a 95.0% attendance rate.

The forecast assumes an ADA of 491.98 based on an enrollment of 523 and a 94.2% attendance rate.

In Month 7, ADA was 485.00 with 522 students enrolled at the end of the month and a 92.8% ADA rate.

Average ADA for the year (through Month 7) is 492.05 (a 94.2% ADA rate for the year to date).

This report will discuss revenue and expenditure variances from the Board-approved budget that are above \$20,000 and 10%.