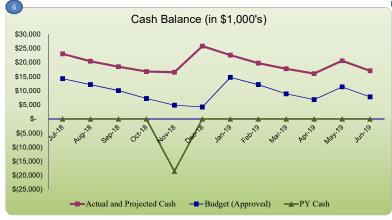

### **Balance Sheet**

As of December 31, 2018, the school's cash balance was \$25.8M, which includes \$25.6M in the Prop 1D account.

As of December 31, 2018, the Accounts Receivable balance was \$191K, down from \$191K(no change) in the previous month due to receipt of revenues earned in FY17-18.

Cash Reserve %

| Year-End Cash Balance |           |           |  |  |  |  |  |  |  |  |  |
|-----------------------|-----------|-----------|--|--|--|--|--|--|--|--|--|
| Projected             | Budget    | Variance  |  |  |  |  |  |  |  |  |  |
| 17.087.093            | 7.821.899 | 9.265.194 |  |  |  |  |  |  |  |  |  |