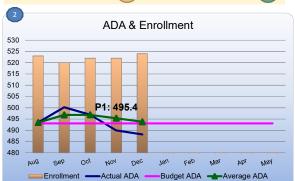

# **ADA**

Budgeted average ADA for FY18-19 is 493.05 based on an enrollment of 519 and a 95.0% attendance rate.

The forecast assumes an ADA of 493.49 based on an enrollment of 519 and a 94.8% attendance

In Month 5, ADA was 488.15 with 524 students enrolled at the end of the month and a 93.0% ADA rate.

Average ADA for the year (through Month 5) is 493.77 (a 94.7% ADA rate for the year to date).