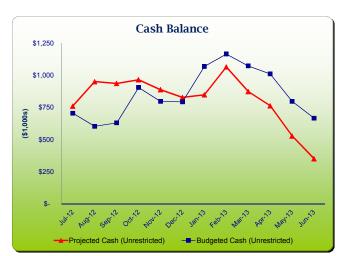

### **Balance Sheet**

Balances as of the end of August:

- Unrestricted cash balance ~ \$952k, compared to the prior month's balance of \$761k
- Total cash balance  $\sim$  \$8,648k, compared to the prior month's balance of \$8,456k
- Accounts Receivable ~ 162k, compared to the prior month's balance of 363k
- Accounts payable ~ 32k compared to the prior month's balance of 21k