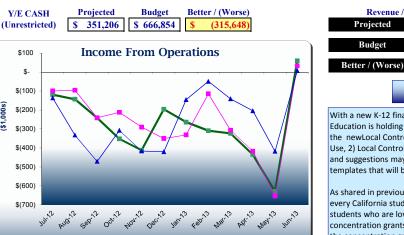

### Net Income

As of the end of August 2013, the 2013-14 fiscal years' forecasted net income was projected at \$32k, indicating a \$25k positive variance from the revised budgeted annual net income.

### Revenue

The 2013-14 fiscal year's forecasted annual revenues were projected at \$3.79MM, indicating a \$2k positive variance from the revised \$3.78MM budget. Large variances include:

• There are no significant revenue variances to report

## Expenses

The 2013-14 fiscal year's forecasted annual expenses were projected at \$3.75MM, indicating a \$23k negative variance (less expense) from the revised \$3.78MM budget. Large variances include: