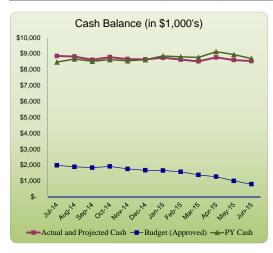

#### **Balance Sheet**

As of November 30, 2014, the school's cash balance was \$8,646K. By June 30, 2015, the school's cash balance is projected to be \$8,519K. Unrestricted cash was \$1,352K as of November 30 and is projected to be \$1,195K by June 30, 2015 which represents a 26% reserve.