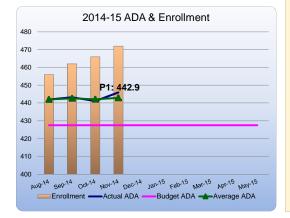

#### **ADA**

Budgeted average ADA for FY14-15 is 427.50 based on an enrollment of 450 and a 95.0% attendance rate.

The forecast assumes an ADA of 445.59 based on an enrollment of 472 and a 95.6% attendance rate.

In Month 4, ADA was 445.93 with 472 students enrolled at the end of the month and a 95% ADA rate.

Average ADA for the year (through Month 4) is 442.90 (a 96.2% ADA rate for the year to date).

This report will discuss revenue and expenditure variances from the Board-approved budget that are above \$20,000 and 10%.