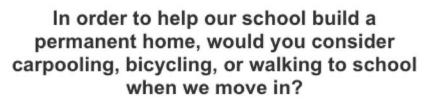

| Answer Choices | <ul> <li>Responses</li> </ul> | T  |
|----------------|-------------------------------|----|
| ✓ Yes          | 71.11%                        | 32 |
| ∞ No           | 28.89%                        | 13 |
| Total          |                               | 45 |