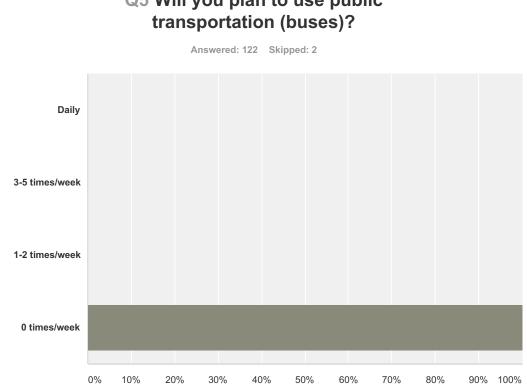

| Answer Choices | Responses          |
|----------------|--------------------|
| Daily          | 0.00% 0            |
| 3-5 times/week | 0.00% 0            |
| 1-2 times/week | 0.00% 0            |
| 0 times/week   | <b>100.00%</b> 122 |
| Total          | 122                |

## Q5 Will you plan to use public

| Q6               | Will | you | plan | to | use | а | ride | service | such |
|------------------|------|-----|------|----|-----|---|------|---------|------|
| as Uber or Lyft? |      |     |      |    |     |   |      |         |      |