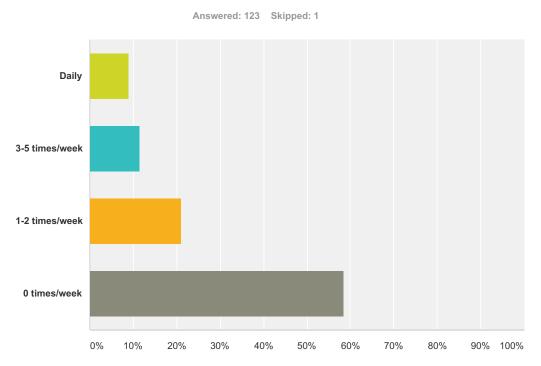

## Q4 Will you plan to carpool?

| Answer Choices | Res  | sponses       |
|----------------|------|---------------|
| Daily          | 8.94 | <b>4%</b> 11  |
| 3-5 times/week | 11.3 | <b>38%</b> 14 |
| 1-2 times/week | 21.1 | <b>14%</b> 26 |
| 0 times/week   | 58.5 | <b>54%</b> 72 |
| Total          |      | 123           |