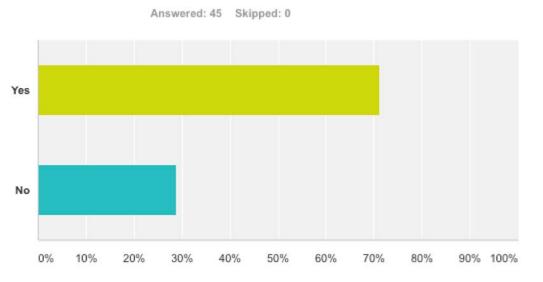

## Q2 Will you plan to walk to school?

| Answer Choices | Responses |     |
|----------------|-----------|-----|
| Daily          | 2.46%     | 3   |
| 3-5 times/week | 6.56%     | 8   |
| 1-2 times/week | 8.20%     | 10  |
| 0 times/week   | 82.79%    | 101 |
| Total          |           | 122 |