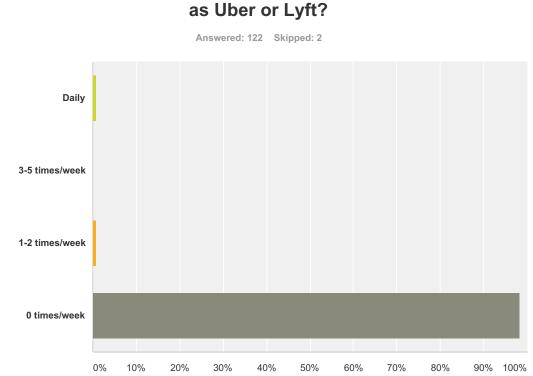

## Q5 Will you plan to use public

| Q6               | Will | you | plan | to | use | а | ride | service | such |
|------------------|------|-----|------|----|-----|---|------|---------|------|
| as Uber or Lyft? |      |     |      |    |     |   |      |         |      |

| Answer Choices | Responses |     |
|----------------|-----------|-----|
| Daily          | 0.82%     | 1   |
| 3-5 times/week | 0.00%     | 0   |
| 1-2 times/week | 0.82%     | 1   |
| 0 times/week   | 98.36%    | 120 |
| Total          |           | 122 |