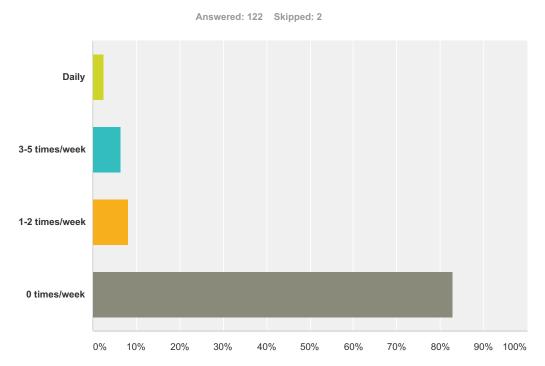

## Q3 Will you plan to bike ride to school?

| Answer Choices | Responses |     |
|----------------|-----------|-----|
| Daily          | 2.44%     | 3   |
| 3-5 times/week | 8.94%     | 11  |
| 1-2 times/week | 14.63%    | 18  |
| 0 times/week   | 73.98%    | 91  |
| Total          |           | 123 |